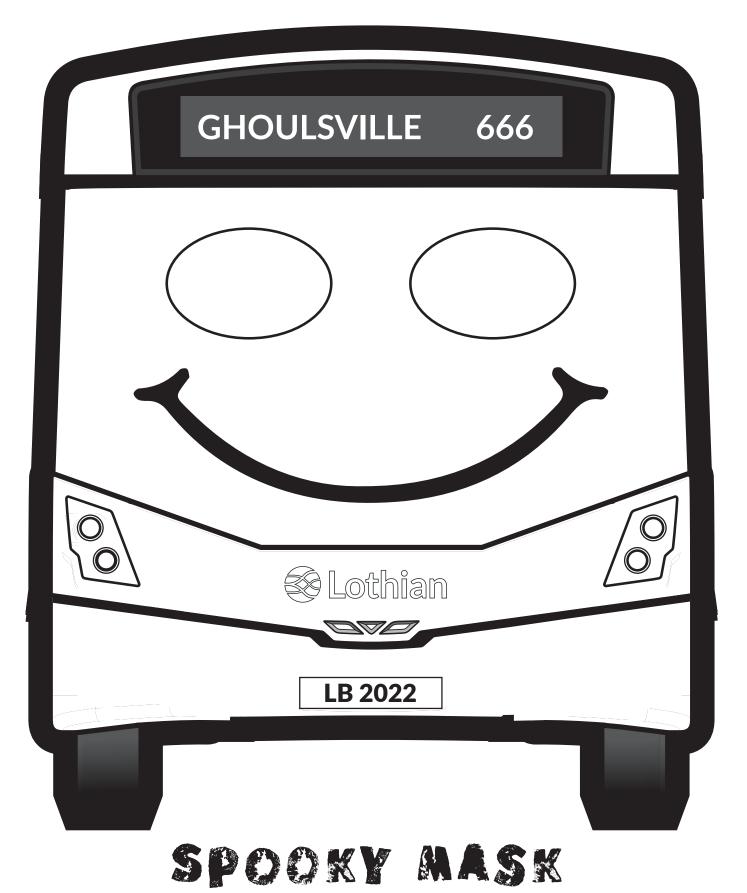

Broomstick Sweets Vampire Costume Scary Pumpkin Witch Cauldron October Ghost Skeleton Bat Moon Cat Spooky Monster

**Colour in your own spooky bus mask!** Once you've finished, cut it out and attach a stick to the bottom or string to the sides. Now you're ready to go on a ghostly ride!