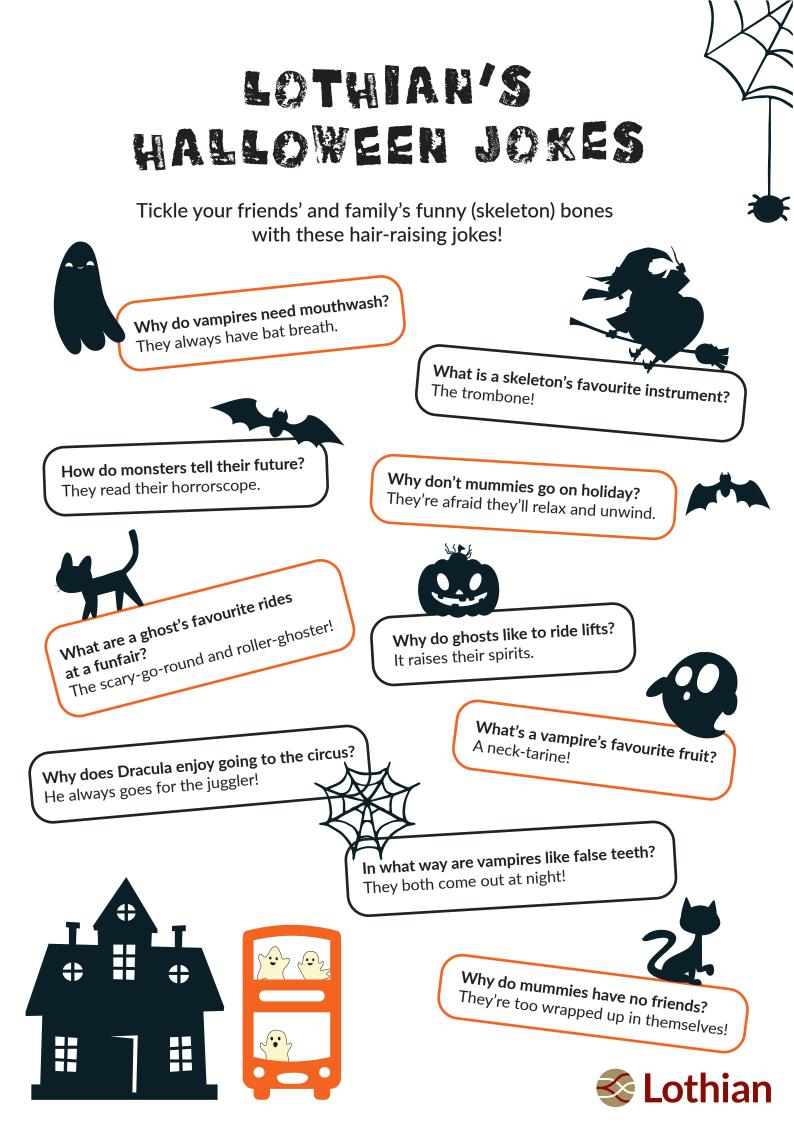

This spooktacular pack belongs to:





Colour in the spooky house and draw some Halloween ghosts and monsters! Why not draw yourself guising too?









## Instructions

- Cut out the black areas
- Attach the stencil to your pumpkin
- Carve away!





'DRACUBUS'

## Instructions

- Cut out the black areas
- Attach the stencil to your pumpkin
- Carve away!





Kittybus'

## Instructions

- Cut out the black areas
- Attach the stencil to your pumpkin
- Carve away!



## THIAN'S HALLOWEEN WORDSEARCH

| Y | Κ | 0 | 0 | Ρ | S | L | Κ | Ρ | R | R | G | Т | 0 |
|---|---|---|---|---|---|---|---|---|---|---|---|---|---|
| С | Μ | Μ | Ι | Ε | R | Т | С | Μ | Ε | Т | Ι | V | 0 |
| Α | Μ | 0 | U | Ε | S | 0 | Ι | 0 | 0 | Ν | Т | Ι | С |
| Ν | U | N | S | Н | Т | С | Т | Ε | L | 0 | Ν | Ι | 0 |
| В | Н | S | 0 | С | Ι | Т | S | 0 | Μ | С | Ν | Κ | S |
| Η | В | Т | Т | Т | Α | 0 | Μ | Ρ | S | Α | В | Н | Т |
| 0 | 0 | Ε | Ι | Ι | С | В | 0 | U |