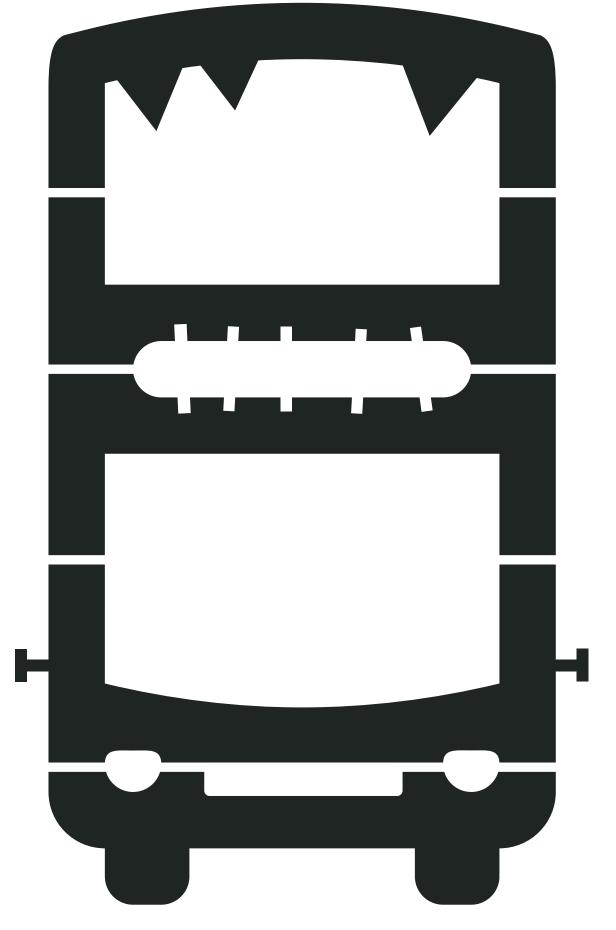

## Instructions

- Cut out the black areas
- Attach the stencil to your pumpkin
- Carve away!

Kittybus'