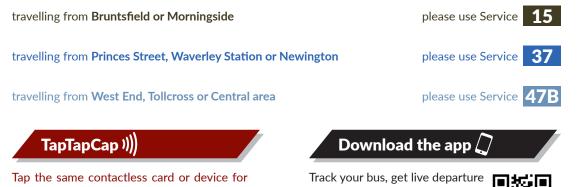

## Arriving for 9am

Buses arriving for 9am starts will be busy. If you can, please consider making small changes to your journey to free up space for friends or colleagues. Taking an earlier bus or using an alternative service will help create the capacity to get everyone on campus on time. For 9am starts we recommend using the following services if boarding in specific areas of the city:

Tap the same contactless card or device for every journey across our entire network, and you'll always pay the **cheapest adult daily or weekly fare** for the journeys you've made. Track your bus, get live departure times, service alerts and more with the TfE app. Available free for iPhone and Android.