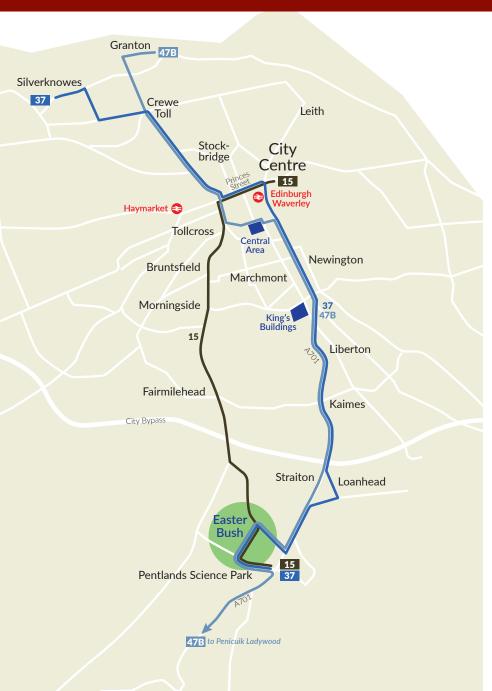

## Getting to Easter Bush Campus with Scholar

## **Our Services**

The services listed below link Easter Bush Campus to Edinburgh.

| Service    | Days and times of operation |                    | Frequency           | Journey time<br>from City Centre | Notes                                                                                                                      |
|------------|-----------------------------|--------------------|---------------------|----------------------------------|----------------------------------------------------------------------------------------------------------------------------|
| 15         | Monday<br>to Saturday       | Daytime            | hourly              | approximately<br>45 minutes      | Extra buses at peak times                                                                                                  |
| 37         | Monday<br>to Friday         | Daytime            | every<br>30 minutes | approximately<br>45 minutes      | Remember to board buses showing <b>Easter Bush</b> .<br>Buses to <i>Penicuik Deanburn</i> do not serve Easter Bush campus. |
| <b>47B</b> | Monday<br>to Friday         | Peak times<br>only | every<br>20 minutes | approximately<br>45 minutes      |                                                                                                                            |

## Arriving for 9am

Buses arriving for 9am starts will be busy. If you can, please consider making small changes to your journey to free up space for friends or colleagues. Taking an earlier bus or using an alternative service will help create the capacity to get everyone on campus on time. For 9am starts we recommend using the following services if boarding in specific areas of the city: