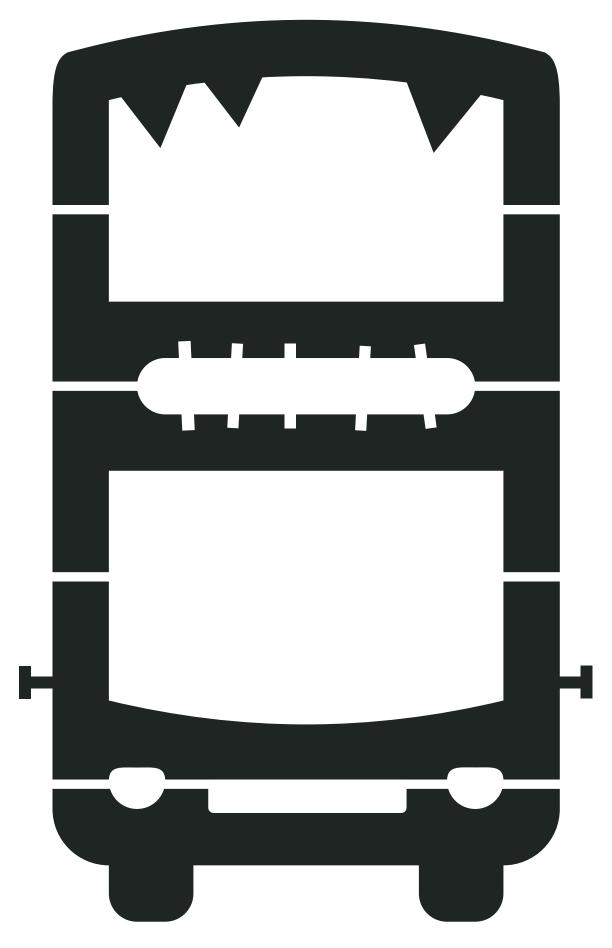

## 'FRANKENBUS'

#### Instructions

- Cut out the black areas
- Attach the stencil to your pumpkin
- Carve away!