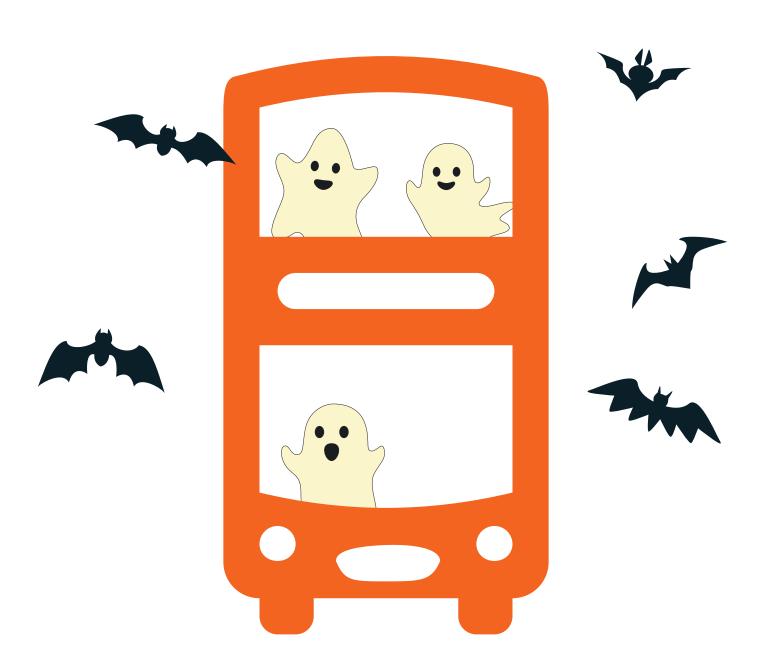

## LOTHIAN'S HALLOWEEN DIGI-GUISING PACK



This spooktacular pack belongs to:





## 'FRANKENBUS'

#### Instructions

- Cut out the black areas
- Attach the stencil to your pumpkin
- Carve away!





## 'DRACUBUS'

### Instructions

- Cut out the black areas
- Attach the stencil to your pumpkin
- Carve away!



## LOTHIAN'S HALLOWEEN DIGI-GUISING JOKES

Tickle your friends' and family's funny (skeleton) bones with these hair-raising jokes!



Why do vampires need mouthwash? They always have bat breath.



What is a skeleton's favourite instrument?



How do monsters tell their future? They read their horrorscope.







What are a ghost's favourite rides The scary-go-round and roller-ghoster! at a funfair?



Why do ghosts like to ride lifts? It raises their spirits.



What's a vampire's favourite fruit? A neck-tarine!

Why doe