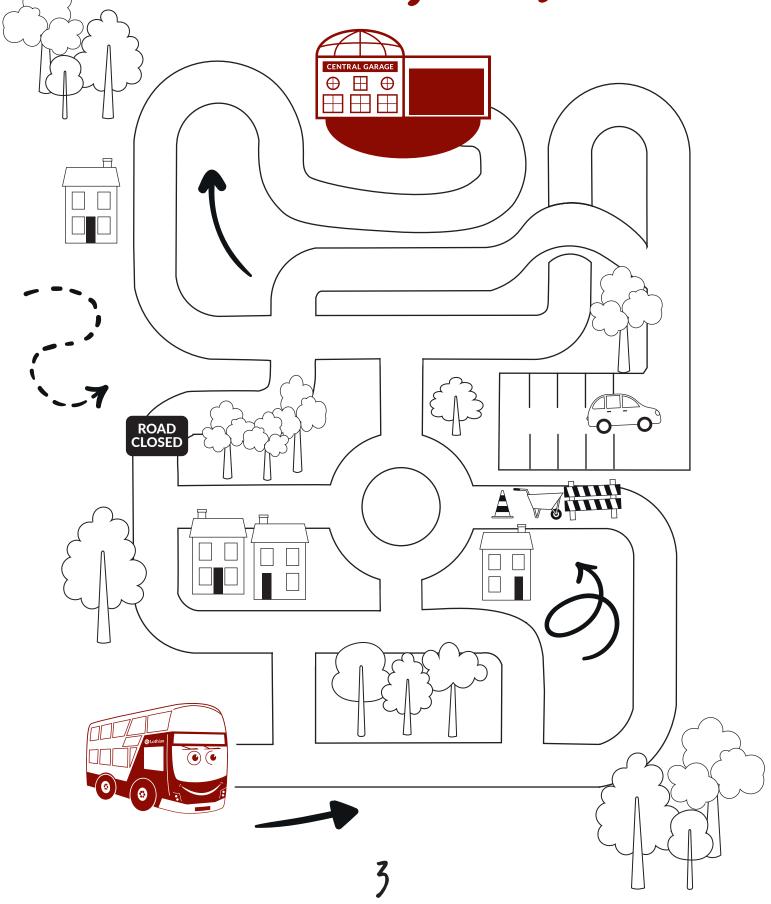

kids Activity Pack



#### How much do you know about our buses?

- Q1. Which group of animals weigh the same as a double decker bus? 3 x African Elephants 0 6 1 x Tiger 2 x Giraffes C d 10 x Labrador dogs Q2. How many miles does Lothian Buses travel each week? The same as travelling to London and back 0 6 The same as travelling to the moon and back C The same as travelling to Paris and back d The same as travelling to Canada and back Q3. How many wheels are on our tri-axle double decker buses? 4 0 h 6 C 8 d 10 Q4. How much does a child single cost? 0 £1.20 6 £0.90 C £1.10 d £1.00 Q5. Which animal DOESN'T appear on one of our zoo buses? Flamingo 0
- **b** Giant Panda
- **c** Chameleon
- **d** Wallaby

Psst! Answers on page 4! (No cheating though!)



## Help Buster get back to the garage





#### How many words can you find?

|   | Driver<br>Oil |   | Bell<br>Door |   |   | Seat<br>Horn |   | Window<br>Wheel |   |   | Eng<br>Gar |   |   |
|---|---------------|---|--------------|---|---|--------------|---|-----------------|---|---|------------|---|---|
| 0 | R             | R | N            | R | Т | 0            | G | H               | L | D | 0          | 0 | R |
| G | G             | Α | R            | Α | G | Ε            | R | Н               | Α | R | R          | Η | 0 |
| Т | N             | R | G            | Ι | Ε | N            | R | R               | 0 | Ι | R          | Η | Ε |
| Α | W             | W | Н            | Ε | Ε | L            | W | Н               | G | В | G          | 0 | Ν |
| Т | Η             | W | L            | Ι | R | D            | R | Ι